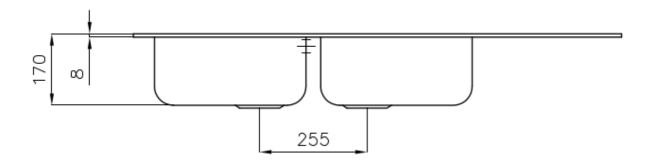

### **DETAILS**

| Edge/Installation Type | Standard (8 mm Edge)                                            |
|------------------------|-----------------------------------------------------------------|
| Finish                 | Foster brushed                                                  |
| Material               | AISI 304 stainless steel                                        |
| Texture                | Foster brushed                                                  |
| Base                   | 80-90 cm                                                        |
| Dimensions             | 1160 x 500 mm                                                   |
| Standard fittings      | Fixing hooks, gasket, drain, overflow and siphon, boxed packing |
| Mixer holes            | 1 standard hole - 2nd hole on request                           |
| Built-in hole          | 1140 x 480 mm                                                   |
|                        |                                                                 |

| Drainer                   | Yes                                                                                                                                                                                                                                                    |
|---------------------------|--------------------------------------------------------------------------------------------------------------------------------------------------------------------------------------------------------------------------------------------------------|
| Width                     | 116 cm                                                                                                                                                                                                                                                 |
| Bowl dimension            | 360x400mm                                                                                                                                                                                                                                              |
| Number of bowls           | 2 bowls                                                                                                                                                                                                                                                |
| Waste fitting             | 3,5" drain                                                                                                                                                                                                                                             |
| FEATURES                  |                                                                                                                                                                                                                                                        |
| 2nd / 3rd hole availaible | The sink can be customized with the execution on request of additional holes, usable for double-hole mixers, for remote controlled drains or for the installation of soap dispensers. The positions are marked on the drawings with dotted line holes. |
| Added value               | Foster uses steel thicknesses higher than those used on average by other manufacturers. This is how, thanks to our long experience, we know how to make sinks of superior quality and with a better resistance to aging.                               |
| Basket 3,5" waste fitting | The drain is equipped with a large 3.5" drain, with the practical basket cap that prevents the discharge of solid parts.                                                                                                                               |
| Sliding brackets          |                                                                                                                                                                                                                                                        |

### **TECHNICAL DATA**