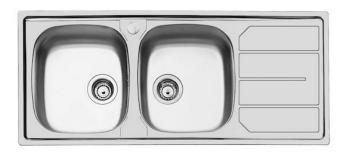

# **Sink S1000**

Bowl on the left Kitchen Sinks Code: 1812 162

### **DETAILS**

| Edge/Installation Type | Standard (8 mm Edge)                                            |
|------------------------|-----------------------------------------------------------------|
| Finish                 | Foster brushed                                                  |
| Material               | AISI 304 stainless steel                                        |
| Texture                | Foster brushed                                                  |
| Base                   | 80-90 cm                                                        |
| Dimensions             | 1160 x 500 mm                                                   |
| Standard fittings      | Fixing hooks, gasket, drain, overflow and siphon, boxed packing |
| Mixer holes            | 1 standard hole - 2nd hole on request                           |
| Built-in hole          | 1140 x 480 mm                                                   |
|                        |                                                                 |

| Drainer                   | Yes                                                                                                                                                                                                                                                    |
|---------------------------|--------------------------------------------------------------------------------------------------------------------------------------------------------------------------------------------------------------------------------------------------------|
| Width                     | 116 cm                                                                                                                                                                                                                                                 |
| Bowl dimension            | 360x400mm                                                                                                                                                                                                                                              |
| Number of bowls           | 2 bowls                                                                                                                                                                                                                                                |
| Waste fitting             | 3,5" drain                                                                                                                                                                                                                                             |
| FEATURES                  |                                                                                                                                                                                                                                                        |
| 2nd / 3rd hole availaible | The sink can be customized with the execution on request of additional holes, usable for double-hole mixers, for remote controlled drains or for the installation of soap dispensers. The positions are marked on the drawings with dotted line holes. |
| Added value               | Foster uses steel thicknesses higher than those used on average by other manufacturers. This is how, thanks to our long experience, we know how to make sinks of superior quality and with a better resistance to aging.                               |
| Basket 3,5" waste fitting | The drain is equipped with a large 3.5" drain, with the practical basket cap that prevents the discharge of solid parts.                                                                                                                               |
| Sliding brackets          |                                                                                                                                                                                                                                                        |