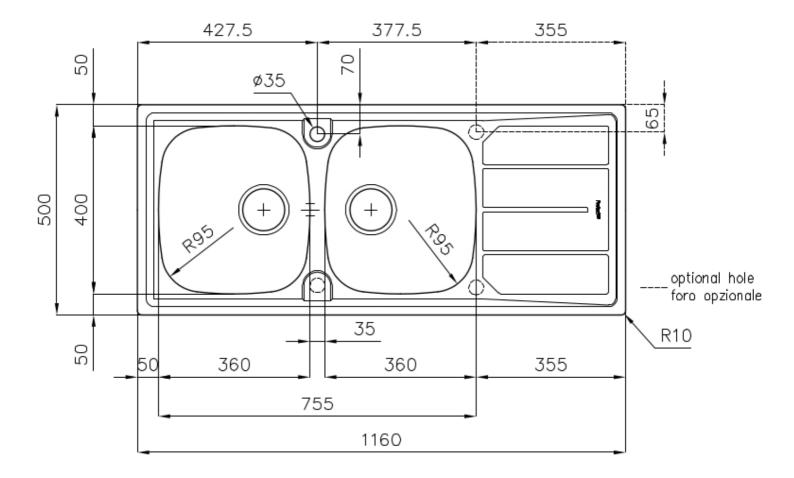

### **DETAILS**

| Edge/Installation Type | Standard (8 mm Edge)                                            |
|------------------------|-----------------------------------------------------------------|
| Finish                 | Foster brushed                                                  |
| Material               | AISI 304 stainless steel                                        |
| Texture                | Foster brushed                                                  |
| Base                   | 80-90 cm                                                        |
| Dimensions             | 1160 x 500 mm                                                   |
| Standard fittings      | Fixing hooks, gasket, drain, overflow and siphon, boxed packing |
| Mixer holes            | 1 standard hole - 2nd hole on request                           |
| Built-in hole          | 1140 x 480 mm                                                   |
|                        |                                                                 |

| Drainer                   | Yes                                                                                                                                                                                                                                                    |
|---------------------------|--------------------------------------------------------------------------------------------------------------------------------------------------------------------------------------------------------------------------------------------------------|
| Width                     | 116 cm                                                                                                                                                                                                                                                 |
| Bowl dimension            | 360x400mm                                                                                                                                                                                                                                              |
| Number of bowls           | 2 bowls                                                                                                                                                                                                                                                |
| Waste fitting             | 3,5" drain                                                                                                                                                                                                                                             |
| FEATURES                  |                                                                                                                                                                                                                                                        |
| 2nd / 3rd hole availaible | The sink can be customized with the execution on request of additional holes, usable for double-hole mixers, for remote controlled drains or for the installation of soap dispensers. The positions are marked on the drawings with dotted line holes. |
| Added value               | Foster uses steel thicknesses higher than those used on average by other manufacturers. This is how, thanks to our long experience, we know how to make sinks of superior quality and with a better resistance to aging.                               |
| Basket 3,5" waste fitting | The drain is equipped with a large 3.5" drain, with the practical basket cap that prevents the discharge of solid parts.                                                                                                                               |
| Sliding brackets          |                                                                                                                                                                                                                                                        |

### **TECHNICAL DATA**